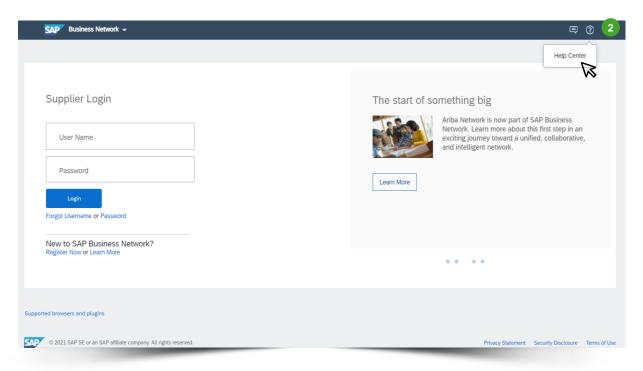

## Navigate to the SAP Ariba Help Center

2 On the login page, go to **Help**, indicated both in indicated both indicated both in indicated both i