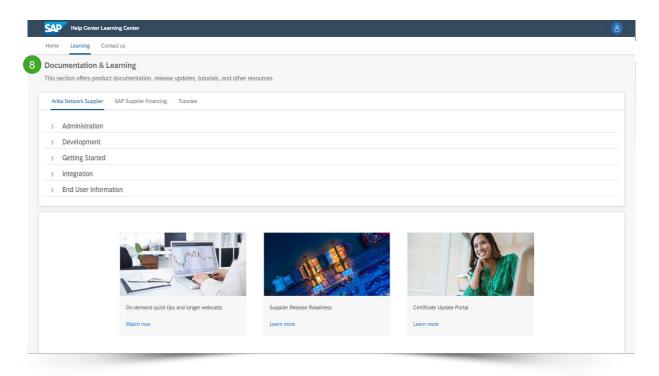

## SAP Ariba Learning Hub

Go to the tab header and click on Learning to find all kinds of supporting documentation provided by SAP Ariba.

## SAP Ariba Learning Hub

- 8 The **Learning** section offers:
  - Product documentation
  - Release updates
  - Tutorials
  - Other resources