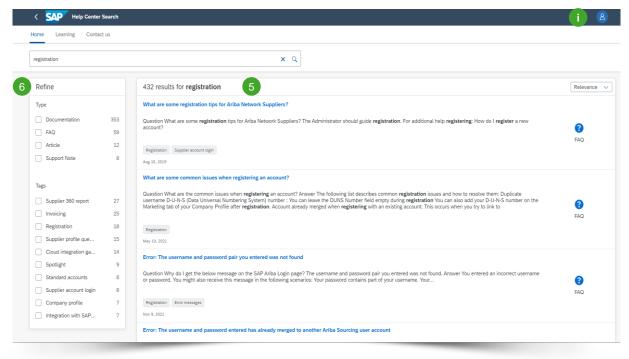

## Get SAP Ariba Support

- Search in the SAP Ariba FAQ database by entering specific keywords in the search bar. The content, based on your keywords, will appear on a new page.
- 4 Topics that may be interesting for you are recommended in the list below.

## Get SAP Ariba Support

- The content, based on your keywords, will appear in the list below. Here you will find an overview of your search results.
- 6 You can refine your search results by using the filters in the left navigation pane.