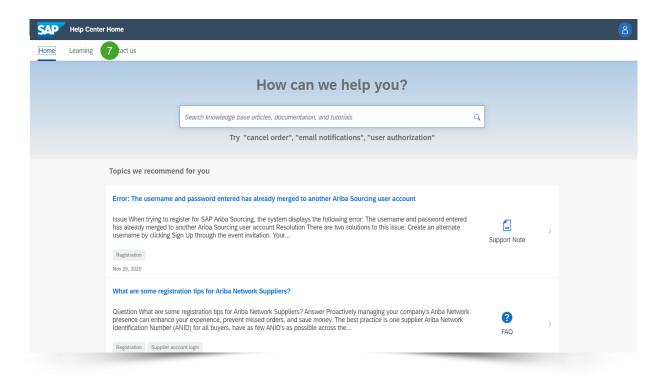

## Get SAP Ariba Support

- Search in the SAP Ariba FAQ database by entering specific keywords in the search bar. The content, based on your keywords, will appear on a new page.
- 4 Topics that may be interesting for you are recommended in the list below.

#### Additional information

You can change the language of the Help Center by clicking on the icon Go to Settings > Language.

Please note that the chosen language will impact the number of results shown! We therefore highly recommend using English as the default language.