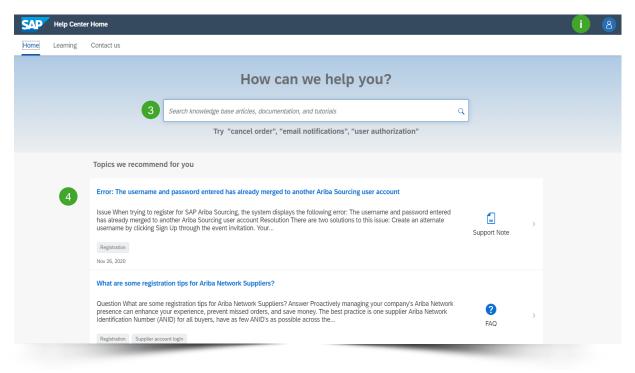

## Get SAP Ariba Support

- Search in the SAP Ariba FAQ database by entering specific keywords in the search bar. The content, based on your keywords, will appear on a new page.
- 4 Topics that may be interesting for you are recommended in the list below.

## Get SAP Ariba Support

- The content, based on your keywords, will appear in the list below. Here you will find an overview of your search results.
- 6 You can refine your search results by using the filters in the left navigation pane.