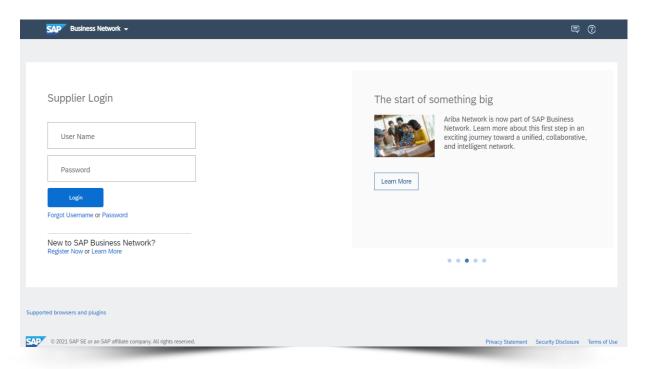

## Browse to the SAP Ariba Network Portal

1 Browse to <a href="http://supplier.ariba.com">http://supplier.ariba.com</a>.